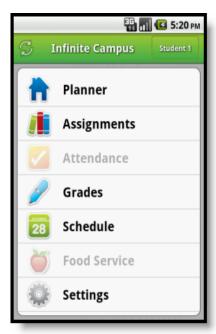

Image 1: iOS Campus Mobile Portal

**Image 2: Android Campus Mobile Portal** 

| Planner:                    | View today's schedule and assignments due for each class.                             |
|-----------------------------|---------------------------------------------------------------------------------------|
| Assignments:                | Browse your assignments by specific class or due date.                                |
| Attendance:                 | Review Attendance events in summary and detail form.                                  |
| Grades:                     | Know your grades now. Forget about end-of-term report cards to know how you're doing. |
| Schedule<br>(Android Only): | Check your schedule from anywhere, at any time.                                       |
| Food Service:               | Will appear grayed out. Not available through CCSD's mobile app.                      |