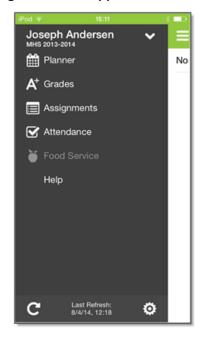

Image 1: iOS Campus Mobile Portal

**Image 2: Android Campus Mobile Portal** 

| Planner:                    | View today's schedule and assignments due for each class.                             |
|-----------------------------|---------------------------------------------------------------------------------------|
| Assignments:                | Browse your assignments by specific class or due date.                                |
| Attendance:                 | Review Attendance events in summary and detail form.                                  |
| Grades:                     | Know your grades now. Forget about end-of-term report cards to know how you're doing. |
| Schedule<br>(Android Only): | Check your schedule from anywhere, at any time.                                       |
| Food Service:               | Will appear grayed out. Not available through CCSD's mobile app.                      |