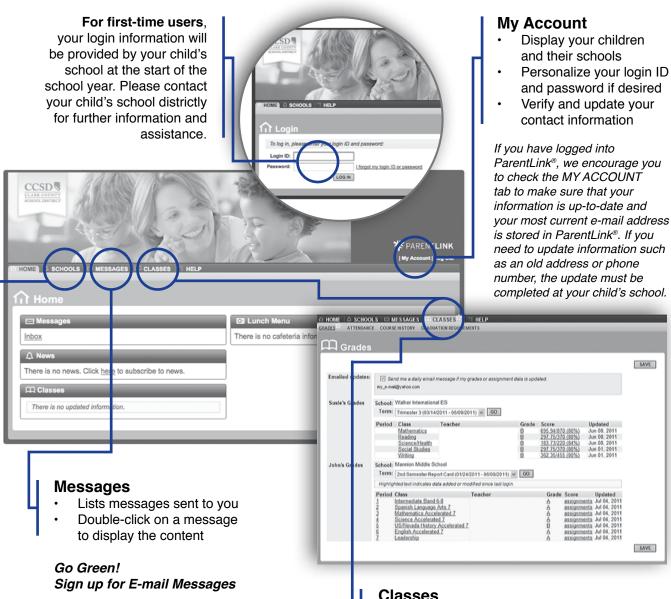

- **Enter** parentlink.ccsd.net
- Enter your ParentLink® login **ID** and password
- Once logged in, use the tabs to select the information you need. Click on submenus for further details

#### Home

- Automatically selected upon login
- Indicates if you have new messages, displays news, classes and lunch menus

#### Classes

#### **GRADES**

- Grades and assignments are displayed here for all of your children
- Opt-in for e-mail notification of grade updates