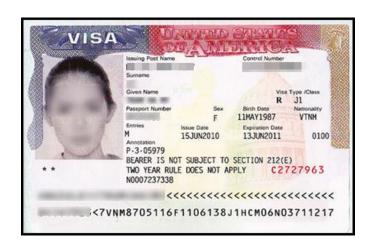

• A photocopy of the student's passport

• A photocopy of the J-1 Visa from the student's passport

CCEU rev. 10/12/18

What does a passport look like (samples from several countries)?

What does the J-1 Visa look like?