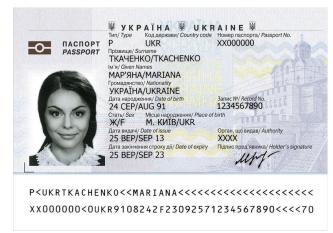

• A photocopy of the student's passport

• A photocopy of the J-1 Visa from the student's passport

CCEU rev. 10/12/18

What does a passport look like (samples from several countries)?

What does the J-1 Visa look like?