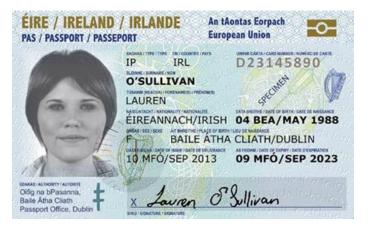

• A photocopy of the student's passport

• A photocopy of the J-1 Visa from the student's passport

CCEU rev. 10/12/18

What does a passport look like (samples from several countries)?

What does the J-1 Visa look like?