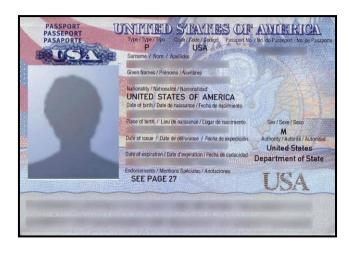

• A photocopy of the student's passport

• A photocopy of the J-1 Visa from the student's passport

CCEU rev. 10/12/18

What does a passport look like (samples from several countries)?

What does the J-1 Visa look like?