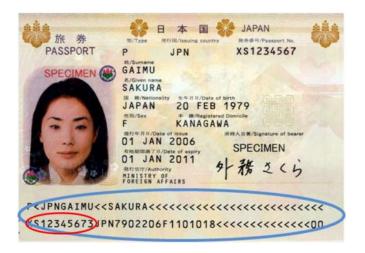

• A photocopy of the student's passport

• A photocopy of the J-1 Visa from the student's passport

CCEU rev. 10/12/18

What does a passport look like (samples from several countries)?

What does the J-1 Visa look like?