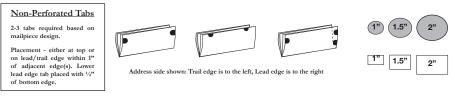

\*Illustrations of glue closure represented bleow are not to scale.

<u>Closure Method: Tab</u>- non-perforated wafer seals or tabs are applied to top, or lead and trail edge to secure a folded self-mailer letter closed.\*

#### OTHER ELEMENTS

**Thumb/Insertion Notch** - a 1/2" semi-circular, die-cut notch may be place only on the trail edge of the address or non-address panel.