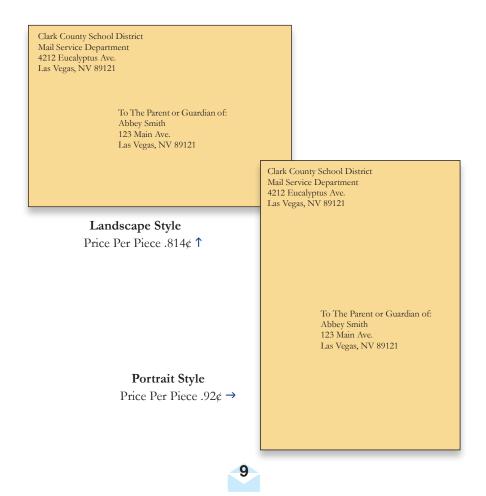

### EXAMPLE OF PROPERLY ADDRESSED PRE-SORT FLATS

8 1/2" x 11" Manila Colored Envelopes for U.S. Mail Can is used:

Upper Left Hand Corner Return Address

Center of Envelope Address "To"

Upper Right Hand Postage

Pricing starts at \$.815 for Landscape Style and Portrait Style starts at \$.92 1st Regular Flat

<u>Closure Method: Glue</u> - adhesive or cohesive applied as a continuous line (preferred). Glue spots or elongated glue lines placed within <sup>1</sup>/<sub>4</sub>" of edges(s)\*.