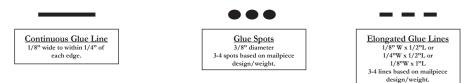

Pricing starts at \$.815 for Landscape Style and Portrait Style starts at \$.92 1st Regular Flat

<u>Closure Method: Glue</u> - adhesive or cohesive applied as a continuous line (preferred). Glue spots or elongated glue lines placed within <sup>1</sup>/<sub>4</sub>" of edges(s)\*.

\*Illustrations of glue closure represented bleow are not to scale.

<u>Closure Method: Tab</u>- non-perforated wafer seals or tabs are applied to top, or lead and trail edge to secure a folded self-mailer letter closed.\*

#### OTHER ELEMENTS

**Thumb/Insertion Notch** - a 1/2" semi-circular, die-cut notch may be place only on the trail edge of the address or non-address panel.