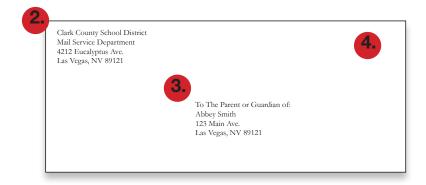

# **U.S POSTAL SERVICE FIRST CLASS MAIL**

- 1. Use envelopes to send all mailing. Open-ended (i.e., documents or materials that are folded, stapled or tabbed) materials are **not** permitted.
- 2. You must include a complete school or office return address in the upper left corner of the envelope. It is recommended to use a professionally, pre-printed, return addressed envelope. Please center all mailing labels.
- 3. Keep the upper right hand corner of the envelope clear/empty for postage meter impression.
- 4. Use complete address to send mail, including Name of Individual(s), Street Address, City, State, and Zip Code.
- 5. Please see Illustration below for instructions 2, 3, and 4.

- 6. To avoid returned (to school/department) mail, strictly adhere to proper addressing requirements. (See Illustration listed at number five).
- Ensure that postcards are minimum size of 3- 1/2" x 5" and a maximum size of 4-1/4" x 6". Use POSTCARD STOCK ONLY. 901b CARD STOCK.
- 8. Flap must be all the same, (flaps overlap or lay flat) for all legal and letter-size envelopes. Rubber band all bundles.
- 9. Flats must be sealed (do not use staples or paper clips) use manila or clasp-type envelopes. Tape may be used to seal an envelope.
- 10. Fit all contents in envelope so that flaps will close.
- 11. To avoid higher postage costs when mailing 3 or more sheets of paper, fold pages in half, insert into a 6" x 9" envelope, which qualifies for letter rate postage, and seal flap. Overstuffing a legal size #10 envelope will result in higher postage rates due to exceeding maximum <sup>1</sup>/<sub>4</sub>" thickness restriction for letter rate.
- 12. Place all U.S. Postal Service First Class Mail, which will not fit in your regular outgoing school mail tub, in the white U.S. Mail Tub.
- Send ALL mail to the Mail Service Department to be processed. <u>DO</u> <u>NOT SEND DIRECTLY TO LOCAL U.S. POSTAL SERVICE.</u>