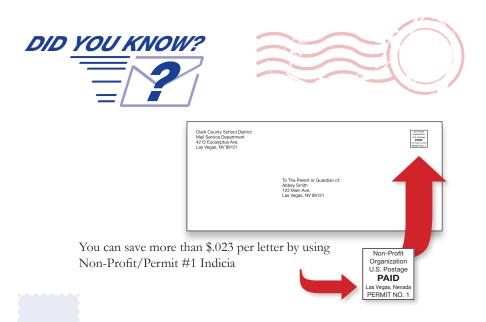

# **U.S POSTAL SERVICE NON-POFIT/ PERMIT #1 MAIL**

- 1. In order to qualify for Non-Profit/Permit #1 Mail, ensure that all letters/ postcards are identical and generic, and consisting of a minimum of 200 pieces. Do not include personalized information in letters (i.e., student's name, student's schedule, homeroom.)
- All non-profit letters must be sealed. Overstuffing a legal size #10 envelope will result in higher postage rates due to exceeding maximum <sup>1</sup>/<sub>4</sub>" thickness restriction for letter rate.
- 3. Use complete address to send mail, including Name of Individual(s), Street Address, City State, and Zip Code.
- 4. Please print or rubber stamp the Non-Profit stamp (indicia) in the upper right hand corner.
- 5. Face all envelopes in the same direction. **No** Zip code sorting is required, only total sheet count.
- 6. Place all contents in white U.S. Mail Tub.
- 7. Flyers can be process on 90lb. card stock.
- 8. Call the Mail Services Department at 702-799-5225, x5493, before preparation, or if any other additional information is need.
- Send all mail to CCSD Mail Service Department to be processed. DO NOT SEND DIRECTLY TO LOCAL U.S. POSTAL SERVICE.