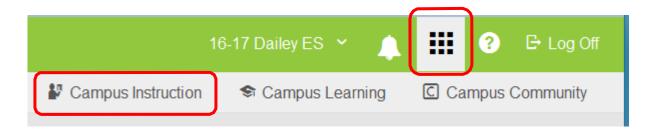

# STUDENT SERVICES DIVISION Student Education Management Systems

## **How a Classroom Teacher Views an IEP**

#### Select App Switcher

### **Select Campus Instruction**



#### Select Roster

Choose correct section

Locate Student

Place the mouse over the paper icon and it will show who the Case Manager is and how to get in contact with him/her.

Double click **paper icon**, located in the IEP column, to view IEP

The IEP will populate in Adobe.



If the IEP does not populate, make sure that the gen ed teacher is Fetched on the Team Member's Tab.

\*\*\* The student MUST have a LOCKED IEP.

Gen Ed Teacher Viewing IEP