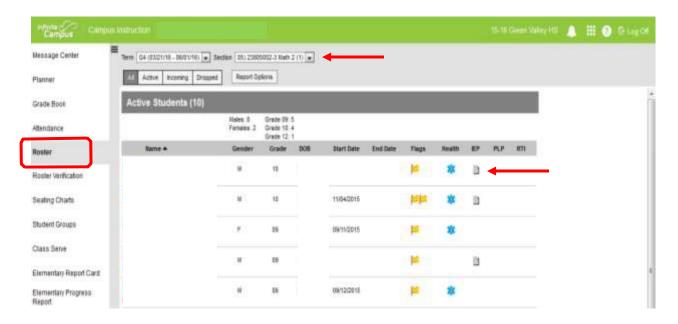

#### Select Roster

Choose correct section

Locate Student

Place the mouse over the paper icon and it will show who the Case Manager is and how to get in contact with him/her.

Double click **paper icon**, located in the IEP column, to view IEP

The IEP will populate in Adobe.

If the IEP does not populate, make sure that the gen ed teacher is Fetched on the Team Member's Tab.

\*\*\* The student MUST have a LOCKED IEP.

Gen Ed Teacher Viewing IEP