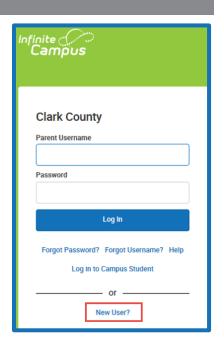

### Access Campus Parent

- 1. Go to the following link: <a href="mailto:campusportal.ccsd.net">campusportal.ccsd.net</a>.
- 2. Select the **New User** link at the bottom of the page.

- 3. Enter your Activation Key. Your activation key will contain the letters A-F and digits 0-9.
- 4. Click Submit.