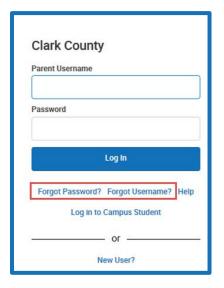

Parents may recover their Username/Password by using the **Forgot Username** or **Forgot Password** recovery links found on the Campus Parent login page. The system will email recovery instructions to the Account Security Email address found in the Campus Parent Account Settings tool. Users that do not have an Account Security Email address in the system will not be able to use the recovery links and will need to seek technical support.