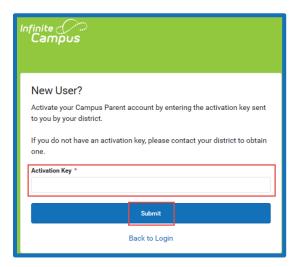

### Access Campus Parent

- 1. Go to the following link: <a href="mailto:campusportal.ccsd.net">campusportal.ccsd.net</a>.
- 2. Select the **New User** link at the bottom of the page.

- 3. Enter your Activation Key. Your activation key will contain the letters A-F and digits 0-9.
- 4. Click Submit.