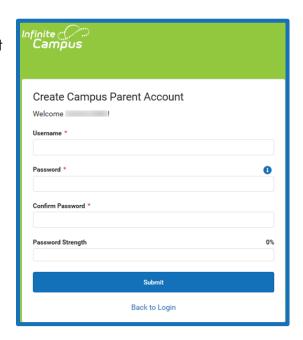

# CAMPUS PARENT - HOW TO ACCESS

5. Enter a **Username**. Your Username will need to be unique and something easy to remember. For example, Jane Doe might use:

♣ jane.doe

♣ janedoe

♣ ms.jdoe

♣ jdoe@myemail.com

- 6. Enter a <u>strong</u> **Password**. The Password must be at least eight characters long and contain at least *three* of the following:
  - ♣ A capital letter (A, B, C, ...)
  - ♣ A lowercase letter (a, b, c, ...)
  - ♣ A number (1, 2, 3, ...)
  - ♣ A symbol (%, #, &, ...)
- 7. Re-enter your Password in the **Confirm Password** field.
- 8. Click Submit.