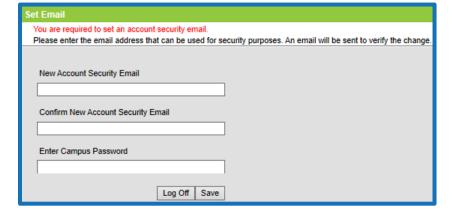

 In the next screen, enter and confirm an Account Security Email address and your Campus password.

Important: Campus Parent accounts without an Account Security Email will not be able to use the **Forgot Password** or **Forgot Username** recovery links on the login page, and will need to contact their child's school Campus Liaison or Portal Help Desk for assistance.