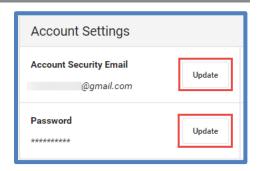

#### Update or Recover Username/Password

All Campus Parent users have the ability to update (change) their Account Security Email address or Account Password (except CCSD staff using AD credentials) through the Account Settings tool. You must log into your Campus account to access the Account Settings.

Parents may recover their Username/Password by using the **Forgot Username** or **Forgot Password** recovery links found on the Campus Parent login page. The system will email recovery instructions to the Account Security Email address found in the Campus Parent Account Settings tool. Users that do not have an Account Security Email address in the system will not be able to use the recovery links and will need to seek technical support.